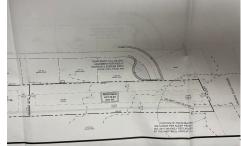

# **COMMENTS**

OVER 2.5 ACRES! Rare opportunity to own a buildable lot in the highly sought after Marmora section of Upper Township. Total of 2.83 acres. Upper Township and OCHS school district. Cul-De-Sac location, and only 5 minutes to Ocean City beaches and boardwalk....

# **PROPERTY FEATURES**