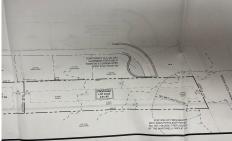

# COMMENTS

OVER 2.5 ACRES! Rare opportunity to own a buildable lot in the highly sought after Marmora section of Upper Township. Total of 2.83 acres. Upper Township and OCHS school district. Cul-De-Sac location, and only 5 minutes to Ocean City beaches and boardwalk....

# **PROPERTY FEATURES**