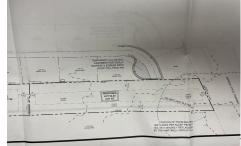

# **COMMENTS**

OVER 2.5 ACRES! Rare opportunity to own a buildable lot in the highly sought after Marmora section of Upper Township. Total of 2.83 acres. Upper Township and OCHS school district. Cul-De-Sac location, and only 5 minutes to Ocean City beaches and boardwalk....

# **PROPERTY FEATURES**