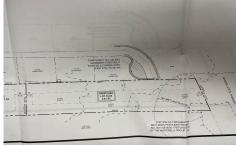

# COMMENTS

OVER 2.5 ACRES! Rare opportunity to own a buildable lot in the highly sought after Marmora section of Upper Township. Total of 2.83 acres. Upper Township and OCHS school district. Cul-De-Sac location, and only 5 minutes to Ocean City beaches and boardwalk....

# **PROPERTY FEATURES**