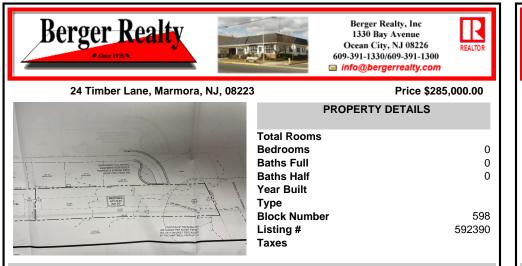

### 24 Timber Lane, Marmora, NJ, 08223

## Price \$285,000.00

| PROPERTY DETAILS                                                    |
|---------------------------------------------------------------------|
| Total RoomsBedrooms0Baths Full0Baths Half0                          |
| Year Built<br>Type<br>Block Number 598<br>Listing # 592390<br>Taxes |
|                                                                     |

# COMMENTS

OVER 2.5 ACRES! Rare opportunity to own a buildable lot in the highly sought after Marmora section of Upper Township. Total of 2.83 acres. Upper Township and OCHS school district. Cul-De-Sac location, and only 5 minutes to Ocean City beaches and boardwalk....

## COMMENTS

OVER 2.5 ACRES! Rare opportunity to own a buildable lot in the highly sought after Marmora section of Upper Township. Total of 2.83 acres. Upper Township and OCHS school district. Cul-De-Sac location, and only 5 minutes to Ocean City beaches and boardwalk....