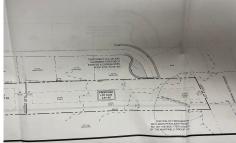

# **COMMENTS**

OVER 2.5 ACRES! Rare opportunity to own a buildable lot in the highly sought after Marmora section of Upper Township. Total of 2.83 acres. Upper Township and OCHS school district. Cul-De-Sac location, and only 5 minutes to Ocean City beaches and boardwalk....

# COMMENTS

OVER 2.5 ACRES! Rare opportunity to own a buildable lot in the highly sought after Marmora section of Upper Township. Total of 2.83 acres. Upper Township and OCHS school district. Cul-De-Sac location, and only 5 minutes to Ocean City beaches and boardwalk....