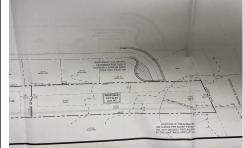

# **COMMENTS**

OVER 2.5 ACRES! Rare opportunity to own a buildable lot in the highly sought after Marmora section of Upper Township. Total of 2.83 acres. Upper Township and OCHS school district. Cul-De-Sac location, and only 5 minutes to Ocean City beaches and boardwalk....

# COMMENTS

OVER 2.5 ACRES! Rare opportunity to own a buildable lot in the highly sought after Marmora section of Upper Township. Total of 2.83 acres. Upper Township and OCHS school district. Cul-De-Sac location, and only 5 minutes to Ocean City beaches and boardwalk....