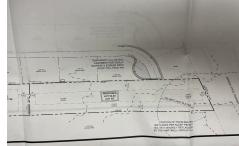

# **COMMENTS**

OVER 2.5 ACRES! Rare opportunity to own a buildable lot in the highly sought after Marmora section of Upper Township. Total of 2.83 acres. Upper Township and OCHS school district. Cul-De-Sac location, and only 5 minutes to Ocean City beaches and boardwalk....

## COMMENTS

OVER 2.5 ACRES! Rare opportunity to own a buildable lot in the highly sought after Marmora section of Upper Township. Total of 2.83 acres. Upper Township and OCHS school district. Cul-De-Sac location, and only 5 minutes to Ocean City beaches and boardwalk....