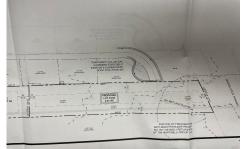

# **COMMENTS**

OVER 2.5 ACRES! Rare opportunity to own a buildable lot in the highly sought after Marmora section of Upper Township. Total of 2.83 acres. Upper Township and OCHS school district. Cul-De-Sac location, and only 5 minutes to Ocean City beaches and boardwalk....

## COMMENTS

OVER 2.5 ACRES! Rare opportunity to own a buildable lot in the highly sought after Marmora section of Upper Township. Total of 2.83 acres. Upper Township and OCHS school district. Cul-De-Sac location, and only 5 minutes to Ocean City beaches and boardwalk....