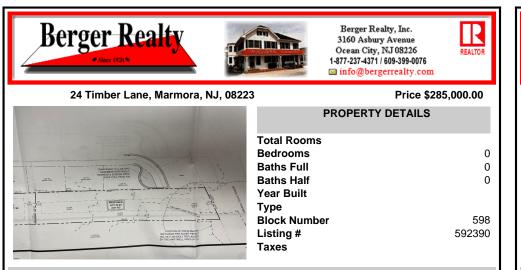

# PROPERTY DETAILS Total Rooms Bedrooms 0 Baths Full 0 Baths Half 0

Year Built Type Block Number 598 Listing # 592390 Taxes