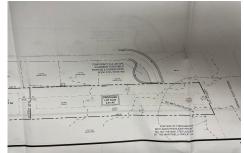

# **COMMENTS**

OVER 2.5 ACRES! Rare opportunity to own a buildable lot in the highly sought after Marmora section of Upper Township. Total of 2.83 acres. Upper Township and OCHS school district. Cul-De-Sac location, and only 5 minutes to Ocean City beaches and boardwalk....

## COMMENTS

OVER 2.5 ACRES! Rare opportunity to own a buildable lot in the highly sought after Marmora section of Upper Township. Total of 2.83 acres. Upper Township and OCHS school district. Cul-De-Sac location, and only 5 minutes to Ocean City beaches and boardwalk....