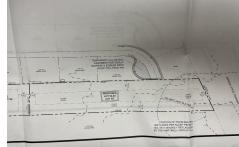

# **COMMENTS**

OVER 2.5 ACRES! Rare opportunity to own a buildable lot in the highly sought after Marmora section of Upper Township. Total of 2.83 acres. Upper Township and OCHS school district. Cul-De-Sac location, and only 5 minutes to Ocean City beaches and boardwalk....

## COMMENTS

OVER 2.5 ACRES! Rare opportunity to own a buildable lot in the highly sought after Marmora section of Upper Township. Total of 2.83 acres. Upper Township and OCHS school district. Cul-De-Sac location, and only 5 minutes to Ocean City beaches and boardwalk....