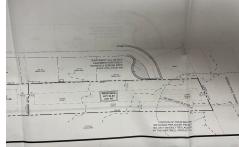

# **COMMENTS**

OVER 2.5 ACRES! Rare opportunity to own a buildable lot in the highly sought after Marmora section of Upper Township. Total of 2.83 acres. Upper Township and OCHS school district. Cul-De-Sac location, and only 5 minutes to Ocean City beaches and boardwalk....

## **PROPERTY FEATURES**