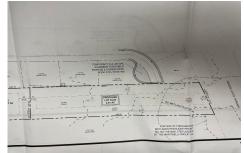

## COMMENTS

OVER 2.5 ACRES! Rare opportunity to own a buildable lot in the highly sought after Marmora section of Upper Township. Total of 2.83 acres. Upper Township and OCHS school district. Cul-De-Sac location, and only 5 minutes to Ocean City beaches and boardwalk....

## **PROPERTY FEATURES**