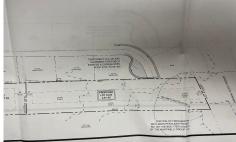

# **COMMENTS**

OVER 2.5 ACRES! Rare opportunity to own a buildable lot in the highly sought after Marmora section of Upper Township. Total of 2.83 acres. Upper Township and OCHS school district. Cul-De-Sac location, and only 5 minutes to Ocean City beaches and boardwalk....

# COMMENTS

OVER 2.5 ACRES! Rare opportunity to own a buildable lot in the highly sought after Marmora section of Upper Township. Total of 2.83 acres. Upper Township and OCHS school district. Cul-De-Sac location, and only 5 minutes to Ocean City beaches and boardwalk....