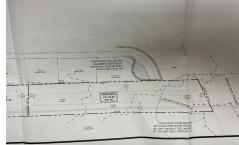

# **COMMENTS**

OVER 2.5 ACRES! Rare opportunity to own a buildable lot in the highly sought after Marmora section of Upper Township. Total of 2.83 acres. Upper Township and OCHS school district. Cul-De-Sac location, and only 5 minutes to Ocean City beaches and boardwalk....

# COMMENTS

OVER 2.5 ACRES! Rare opportunity to own a buildable lot in the highly sought after Marmora section of Upper Township. Total of 2.83 acres. Upper Township and OCHS school district. Cul-De-Sac location, and only 5 minutes to Ocean City beaches and boardwalk....