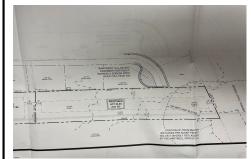

# **COMMENTS**

Taxes

OVER 2.5 ACRES! Rare opportunity to own a buildable lot in the highly sought after Marmora section of Upper Township. Total of 2.83 acres. Upper Township and OCHS school district. Cul-De-Sac location, and only 5 minutes to Ocean City beaches and boardwalk....

# COMMENTS

OVER 2.5 ACRES! Rare opportunity to own a buildable lot in the highly sought after Marmora section of Upper Township. Total of 2.83 acres. Upper Township and OCHS school district. Cul-De-Sac location, and only 5 minutes to Ocean City beaches and boardwalk....