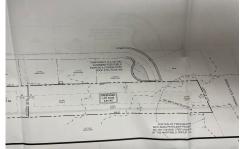

# **COMMENTS**

Taxes

OVER 2.5 ACRES! Rare opportunity to own a buildable lot in the highly sought after Marmora section of Upper Township. Total of 2.83 acres. Upper Township and OCHS school district. Cul-De-Sac location, and only 5 minutes to Ocean City beaches and boardwalk....

# COMMENTS

OVER 2.5 ACRES! Rare opportunity to own a buildable lot in the highly sought after Marmora section of Upper Township. Total of 2.83 acres. Upper Township and OCHS school district. Cul-De-Sac location, and only 5 minutes to Ocean City beaches and boardwalk....