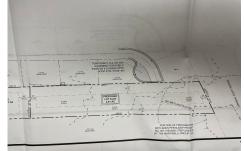

## COMMENTS

OVER 2.5 ACRES! Rare opportunity to own a buildable lot in the highly sought after Marmora section of Upper Township. Total of 2.83 acres. Upper Township and OCHS school district. Cul-De-Sac location, and only 5 minutes to Ocean City beaches and boardwalk....