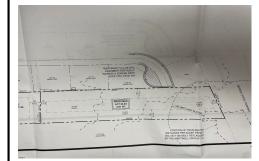

## **COMMENTS**

OVER 2.5 ACRES! Rare opportunity to own a buildable lot in the highly sought after Marmora section of Upper Township. Total of 2.83 acres. Upper Township and OCHS school district. Cul-De-Sac location, and only 5 minutes to Ocean City beaches and boardwalk....