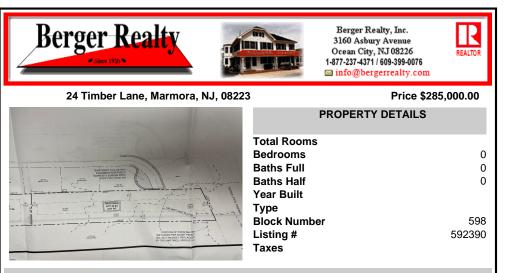

### 24 Timber Lane, Marmora, NJ, 08223

| and the second second | PROPERTY DETAILS                                                                                       |                              |
|-----------------------|--------------------------------------------------------------------------------------------------------|------------------------------|
|                       | Total Rooms<br>Bedrooms<br>Baths Full<br>Baths Half<br>Year Built<br>Type<br>Block Number<br>Listing # | 0<br>0<br>0<br>598<br>592390 |
|                       | Taxes                                                                                                  |                              |