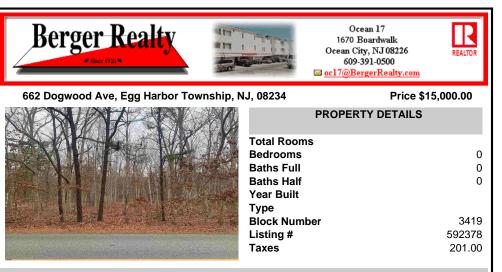

## COMMENTS

100 X 100 Foot Lot 10,000 Square Foot Lot Per Egg Harbor Township zoning, you may not build on the site. Property may be purchased for any other approved use appropriate for Egg Harbor Township Most suitable for neighboring properties to add square footage to their adjoining property Quiet residential Street. Seller has no info, Property was purchased at tax sale. Buye ...

### COMMENTS

100 X 100 Foot Lot 10,000 Square Foot Lot Per Egg Harbor Township zoning, you may not build on the site. Property may be purchased for any other approved use appropriate for Egg Harbor Township Most suitable for neighboring properties to add square footage to their adjoining property Quiet residential Street. Seller has no info, Property was purchased at tax sale. Buye ...