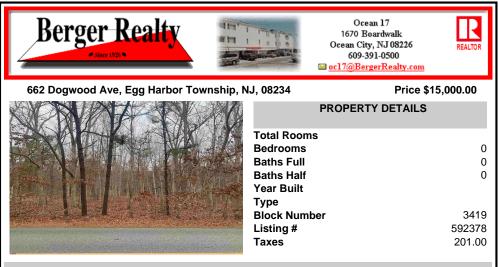

## COMMENTS

100 X 100 Foot Lot 10,000 Square Foot Lot Per Egg Harbor Township zoning, you may not build on the site. Property may be purchased for any other approved use appropriate for Egg Harbor Township Most suitable for neighboring properties to add square footage to their adjoining property Quiet residential Street. Seller has no info, Property was purchased at tax sale. Buye ...

### COMMENTS

100 X 100 Foot Lot 10,000 Square Foot Lot Per Egg Harbor Township zoning, you may not build on the site. Property may be purchased for any other approved use appropriate for Egg Harbor Township Most suitable for neighboring properties to add square footage to their adjoining property Quiet residential Street. Seller has no info, Property was purchased at tax sale. Buye ...