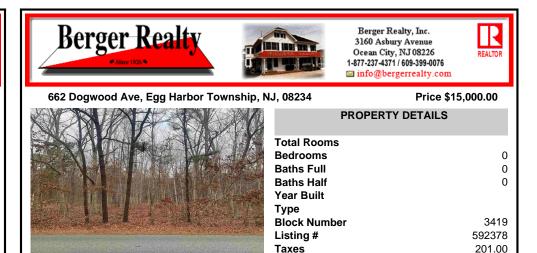

| 04         | PROPERTY DETAILS |        |
|------------|------------------|--------|
|            | Total Rooms      |        |
|            | Bedrooms         | 0      |
|            | Baths Full       | 0      |
| 1          | Baths Half       | 0      |
|            | Year Built       |        |
|            | Туре             |        |
| - 12 50    | Block Number     | 3419   |
| States and | Listing #        | 592378 |
|            | Taxes            | 201.00 |
|            |                  |        |

## COMMENTS

100 X 100 Foot Lot 10,000 Square Foot Lot Per Egg Harbor Township zoning, you may not build on the site. Property may be purchased for any other approved use appropriate for Egg Harbor Township Most suitable for neighboring properties to add square footage to their adjoining property Quiet residential Street. Seller has no info, Property was purchased at tax sale. Buye ...