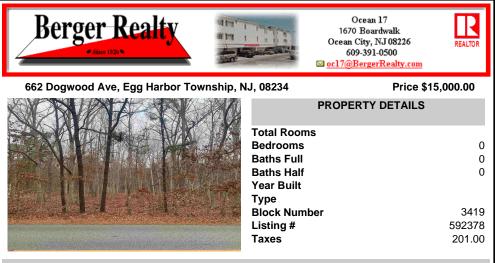

## COMMENTS

100 X 100 Foot Lot 10,000 Square Foot Lot Per Egg Harbor Township zoning, you may not build on the site. Property may be purchased for any other approved use appropriate for Egg Harbor Township Most suitable for neighboring properties to add square footage to their adjoining property Quiet residential Street. Seller has no info, Property was purchased at tax sale. Buye ...