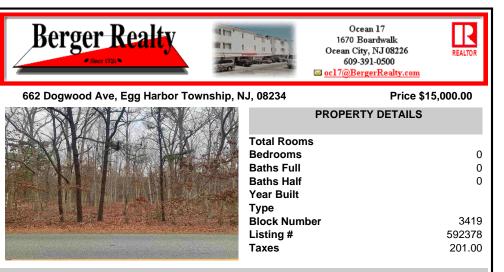

## COMMENTS

100 X 100 Foot Lot 10,000 Square Foot Lot Per Egg Harbor Township zoning, you may not build on the site. Property may be purchased for any other approved use appropriate for Egg Harbor Township Most suitable for neighboring properties to add square footage to their adjoining property Quiet residential Street. Seller has no info, Property was purchased at tax sale. Buye ...