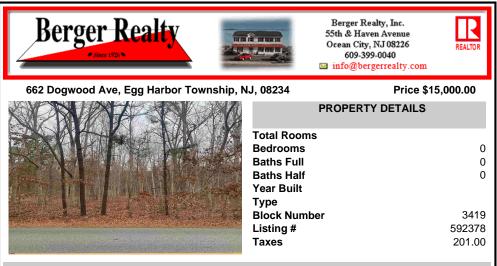

## COMMENTS

100 X 100 Foot Lot 10,000 Square Foot Lot Per Egg Harbor Township zoning, you may not build on the site. Property may be purchased for any other approved use appropriate for Egg Harbor Township Most suitable for neighboring properties to add square footage to their adjoining property Quiet residential Street. Seller has no info, Property was purchased at tax sale. Buye ...