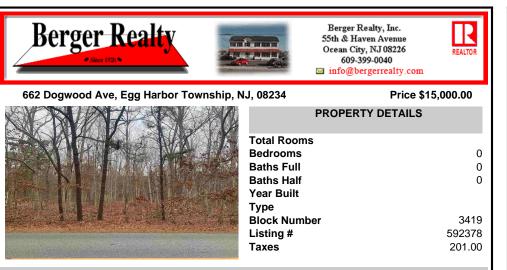

## COMMENTS

100 X 100 Foot Lot 10,000 Square Foot Lot Per Egg Harbor Township zoning, you may not build on the site. Property may be purchased for any other approved use appropriate for Egg Harbor Township Most suitable for neighboring properties to add square footage to their adjoining property Quiet residential Street. Seller has no info, Property was purchased at tax sale. Buye ...