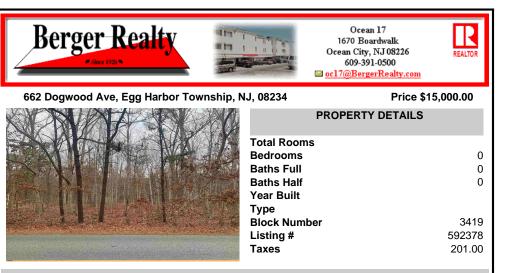

## COMMENTS

100 X 100 Foot Lot 10,000 Square Foot Lot Per Egg Harbor Township zoning, you may not build on the site. Property may be purchased for any other approved use appropriate for Egg Harbor Township Most suitable for neighboring properties to add square footage to their adjoining property Quiet residential Street. Seller has no info, Property was purchased at tax sale. Buye...