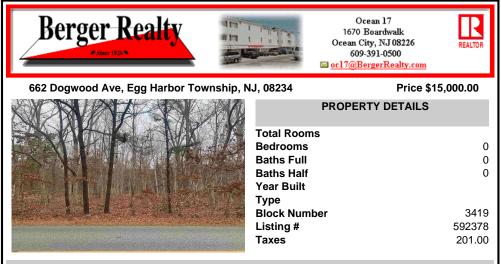

## COMMENTS

100 X 100 Foot Lot 10,000 Square Foot Lot Per Egg Harbor Township zoning, you may not build on the site. Property may be purchased for any other approved use appropriate for Egg Harbor Township Most suitable for neighboring properties to add square footage to their adjoining property Quiet residential Street. Seller has no info, Property was purchased at tax sale. Buye...