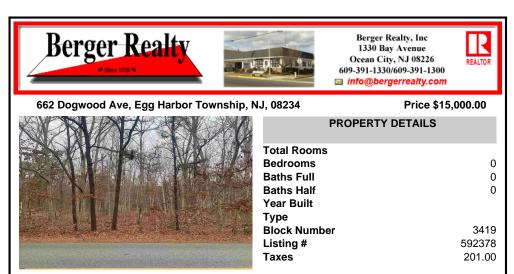

## COMMENTS

100 X 100 Foot Lot 10,000 Square Foot Lot Per Egg Harbor Township zoning, you may not build on the site. Property may be purchased for any other approved use appropriate for Egg Harbor Township Most suitable for neighboring properties to add square footage to their adjoining property Quiet residential Street. Seller has no info, Property was purchased at tax sale. Buye...