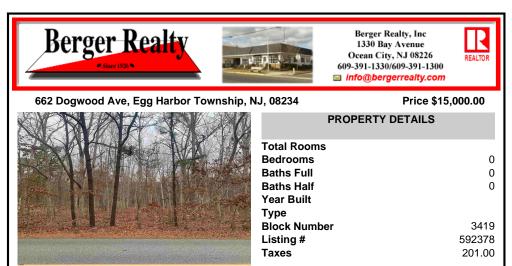

## COMMENTS

100 X 100 Foot Lot 10,000 Square Foot Lot Per Egg Harbor Township zoning, you may not build on the site. Property may be purchased for any other approved use appropriate for Egg Harbor Township Most suitable for neighboring properties to add square footage to their adjoining property Quiet residential Street. Seller has no info, Property was purchased at tax sale. Buye...