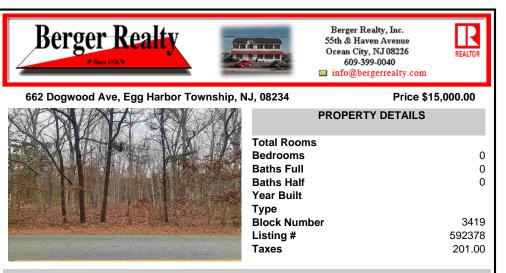

## COMMENTS

100 X 100 Foot Lot 10,000 Square Foot Lot Per Egg Harbor Township zoning, you may not build on the site. Property may be purchased for any other approved use appropriate for Egg Harbor Township Most suitable for neighboring properties to add square footage to their adjoining property Quiet residential Street. Seller has no info, Property was purchased at tax sale. Buye...

### COMMENTS

100 X 100 Foot Lot 10,000 Square Foot Lot Per Egg Harbor Township zoning, you may not build on the site. Property may be purchased for any other approved use appropriate for Egg Harbor Township Most suitable for neighboring properties to add square footage to their adjoining property Quiet residential Street. Seller has no info, Property was purchased at tax sale. Buye...