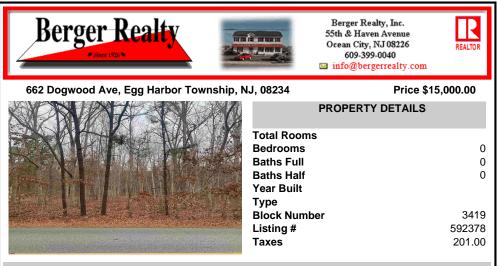

## COMMENTS

100 X 100 Foot Lot 10,000 Square Foot Lot Per Egg Harbor Township zoning, you may not build on the site. Property may be purchased for any other approved use appropriate for Egg Harbor Township Most suitable for neighboring properties to add square footage to their adjoining property Quiet residential Street. Seller has no info, Property was purchased at tax sale. Buye...

### COMMENTS

100 X 100 Foot Lot 10,000 Square Foot Lot Per Egg Harbor Township zoning, you may not build on the site. Property may be purchased for any other approved use appropriate for Egg Harbor Township Most suitable for neighboring properties to add square footage to their adjoining property Quiet residential Street. Seller has no info, Property was purchased at tax sale. Buye...