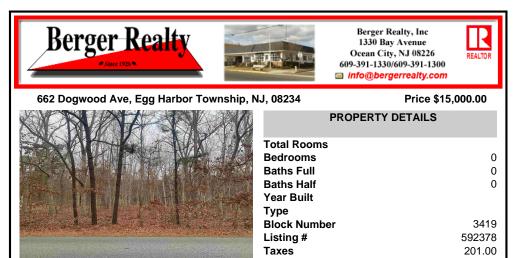

# COMMENTS

100 X 100 Foot Lot 10,000 Square Foot Lot Per Egg Harbor Township zoning, you may not build on the site. Property may be purchased for any other approved use appropriate for Egg Harbor Township Most suitable for neighboring properties to add square footage to their adjoining property Quiet residential Street. Seller has no info, Property was purchased at tax sale. Buye...