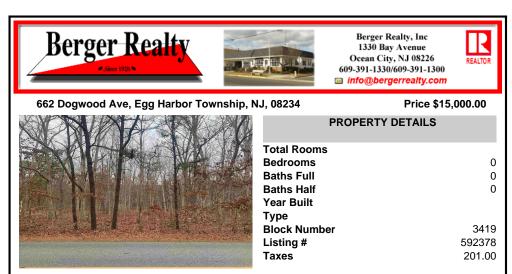

# COMMENTS

100 X 100 Foot Lot 10,000 Square Foot Lot Per Egg Harbor Township zoning, you may not build on the site. Property may be purchased for any other approved use appropriate for Egg Harbor Township Most suitable for neighboring properties to add square footage to their adjoining property Quiet residential Street. Seller has no info, Property was purchased at tax sale. Buye...