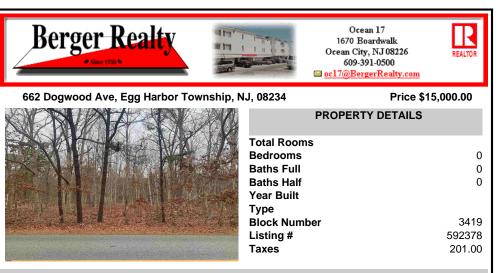

## COMMENTS

100 X 100 Foot Lot 10,000 Square Foot Lot Per Egg Harbor Township zoning, you may not build on the site. Property may be purchased for any other approved use appropriate for Egg Harbor Township Most suitable for neighboring properties to add square footage to their adjoining property Quiet residential Street. Seller has no info, Property was purchased at tax sale. Buye...