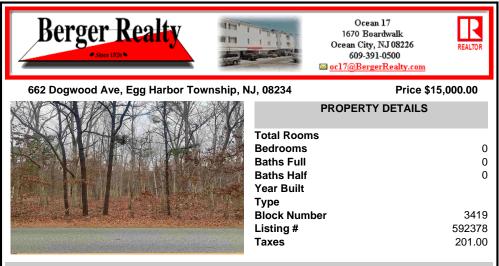

## COMMENTS

100 X 100 Foot Lot 10,000 Square Foot Lot Per Egg Harbor Township zoning, you may not build on the site. Property may be purchased for any other approved use appropriate for Egg Harbor Township Most suitable for neighboring properties to add square footage to their adjoining property Quiet residential Street. Seller has no info, Property was purchased at tax sale. Buye...