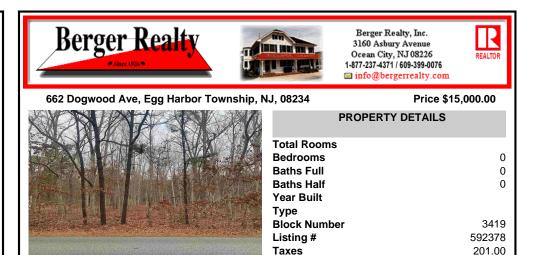

| PROPERTY DETAILS |                                                                                                        |
|------------------|--------------------------------------------------------------------------------------------------------|
| Total Rooms      |                                                                                                        |
| Bedrooms         | 0                                                                                                      |
| Baths Full       | 0                                                                                                      |
| Baths Half       | 0                                                                                                      |
| Year Built       |                                                                                                        |
| Туре             |                                                                                                        |
| Block Number     | 3419                                                                                                   |
| Listing #        | 592378                                                                                                 |
| Taxes            | 201.00                                                                                                 |
|                  | Total Rooms<br>Bedrooms<br>Baths Full<br>Baths Half<br>Year Built<br>Type<br>Block Number<br>Listing # |