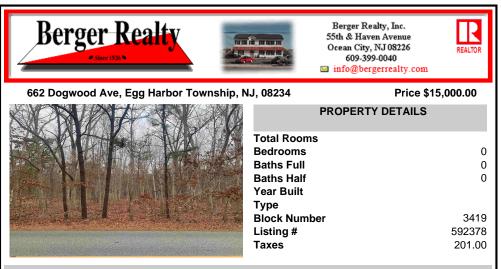

## COMMENTS

100 X 100 Foot Lot 10,000 Square Foot Lot Per Egg Harbor Township zoning, you may not build on the site. Property may be purchased for any other approved use appropriate for Egg Harbor Township Most suitable for neighboring properties to add square footage to their adjoining property Quiet residential Street. Seller has no info, Property was purchased at tax sale. Buye ...