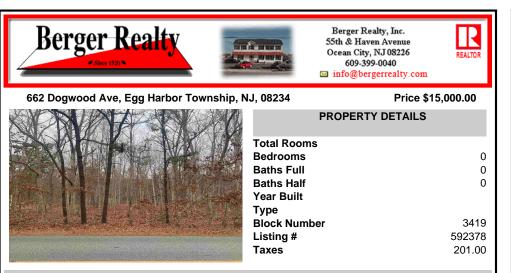

### COMMENTS

100 X 100 Foot Lot 10,000 Square Foot Lot Per Egg Harbor Township zoning, you may not build on the site. Property may be purchased for any other approved use appropriate for Egg Harbor Township Most suitable for neighboring properties to add square footage to their adjoining property Quiet residential Street. Seller has no info, Property was purchased at tax sale. Buye ...