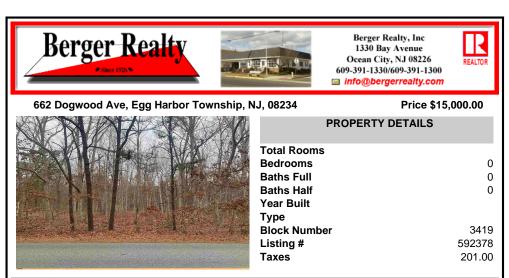

## COMMENTS

100 X 100 Foot Lot 10,000 Square Foot Lot Per Egg Harbor Township zoning, you may not build on the site. Property may be purchased for any other approved use appropriate for Egg Harbor Township Most suitable for neighboring properties to add square footage to their adjoining property Quiet residential Street. Seller has no info, Property was purchased at tax sale. Buye...