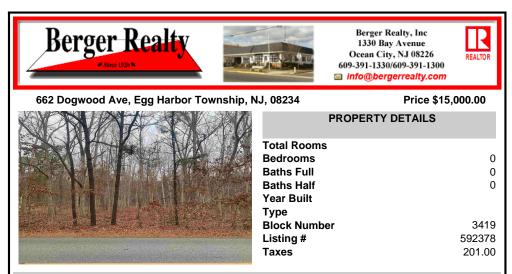

## COMMENTS

100 X 100 Foot Lot 10,000 Square Foot Lot Per Egg Harbor Township zoning, you may not build on the site. Property may be purchased for any other approved use appropriate for Egg Harbor Township Most suitable for neighboring properties to add square footage to their adjoining property Quiet residential Street. Seller has no info, Property was purchased at tax sale. Buye...