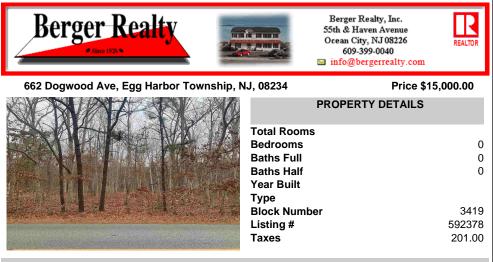

## COMMENTS

100 X 100 Foot Lot 10,000 Square Foot Lot Per Egg Harbor Township zoning, you may not build on the site. Property may be purchased for any other approved use appropriate for Egg Harbor Township Most suitable for neighboring properties to add square footage to their adjoining property Quiet residential Street. Seller has no info, Property was purchased at tax sale. Buye...