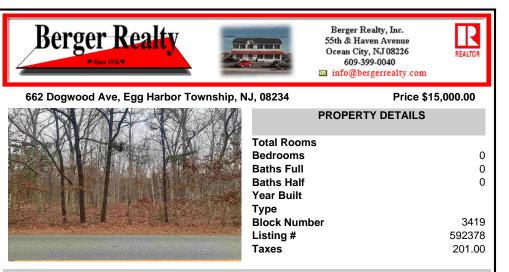

## COMMENTS

100 X 100 Foot Lot 10,000 Square Foot Lot Per Egg Harbor Township zoning, you may not build on the site. Property may be purchased for any other approved use appropriate for Egg Harbor Township Most suitable for neighboring properties to add square footage to their adjoining property Quiet residential Street. Seller has no info, Property was purchased at tax sale. Buye...