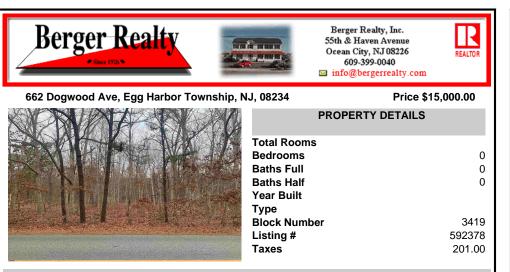

## COMMENTS

100 X 100 Foot Lot 10,000 Square Foot Lot Per Egg Harbor Township zoning, you may not build on the site. Property may be purchased for any other approved use appropriate for Egg Harbor Township Most suitable for neighboring properties to add square footage to their adjoining property Quiet residential Street. Seller has no info, Property was purchased at tax sale. Buye ...

# COMMENTS

100 X 100 Foot Lot 10,000 Square Foot Lot Per Egg Harbor Township zoning, you may not build on the site. Property may be purchased for any other approved use appropriate for Egg Harbor Township Most suitable for neighboring properties to add square footage to their adjoining property Quiet residential Street. Seller has no info, Property was purchased at tax sale. Buye ...