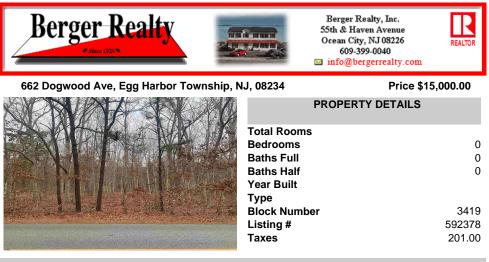

## COMMENTS

100 X 100 Foot Lot 10,000 Square Foot Lot Per Egg Harbor Township zoning, you may not build on the site. Property may be purchased for any other approved use appropriate for Egg Harbor Township Most suitable for neighboring properties to add square footage to their adjoining property Quiet residential Street. Seller has no info, Property was purchased at tax sale. Buye ...

# COMMENTS

100 X 100 Foot Lot 10,000 Square Foot Lot Per Egg Harbor Township zoning, you may not build on the site. Property may be purchased for any other approved use appropriate for Egg Harbor Township Most suitable for neighboring properties to add square footage to their adjoining property Quiet residential Street. Seller has no info, Property was purchased at tax sale. Buye ...