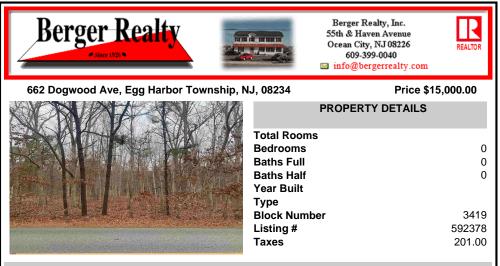

## COMMENTS

100 X 100 Foot Lot 10,000 Square Foot Lot Per Egg Harbor Township zoning, you may not build on the site. Property may be purchased for any other approved use appropriate for Egg Harbor Township Most suitable for neighboring properties to add square footage to their adjoining property Quiet residential Street. Seller has no info, Property was purchased at tax sale. Buye ...

# COMMENTS

100 X 100 Foot Lot 10,000 Square Foot Lot Per Egg Harbor Township zoning, you may not build on the site. Property may be purchased for any other approved use appropriate for Egg Harbor Township Most suitable for neighboring properties to add square footage to their adjoining property Quiet residential Street. Seller has no info, Property was purchased at tax sale. Buye ...