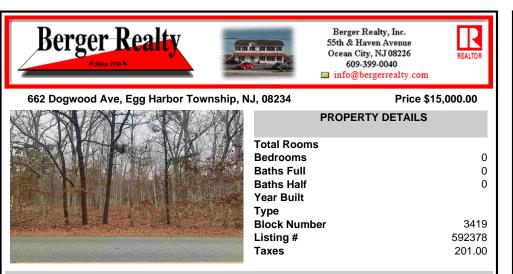

## COMMENTS

100 X 100 Foot Lot 10,000 Square Foot Lot Per Egg Harbor Township zoning, you may not build on the site. Property may be purchased for any other approved use appropriate for Egg Harbor Township Most suitable for neighboring properties to add square footage to their adjoining property Quiet residential Street. Seller has no info, Property was purchased at tax sale. Buye ...

# COMMENTS

100 X 100 Foot Lot 10,000 Square Foot Lot Per Egg Harbor Township zoning, you may not build on the site. Property may be purchased for any other approved use appropriate for Egg Harbor Township Most suitable for neighboring properties to add square footage to their adjoining property Quiet residential Street. Seller has no info, Property was purchased at tax sale. Buye ...