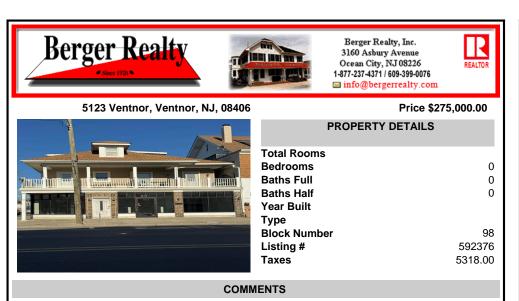

FOR SALE - 1st floor retail condo only. PRIME CORNER LOCATION - 1,377+/- sf. Corner of Ventnor Ave and Frankfort. Ideal for a small business either retail or office. Amazing window line - windows fronting both streets. Great visibility. Signage. Very active commercial market. Located near Wawa, the Ventnor Square Theatre and Nucky\'s Kitchen and Speakeasy....