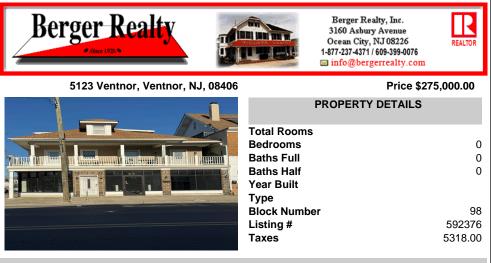

## CONTACT

Scan to see Property page.

Ask for Steven Spengler Berger Realty Inc 3160 Asbury Avenue, Ocean City Call: 609-425-9253 Email to: srs@bergerrealty.com

COMMENTS

FOR SALE - 1st floor retail condo only. PRIME CORNER LOCATION - 1,377+/- sf. Corner of Ventnor Ave and Frankfort. Ideal for a small business either retail or office. Amazing window line - windows fronting both streets. Great visibility. Signage. Very active commercial market. Located near Wawa, the Ventnor Square Theatre and Nucky\'s Kitchen and Speakeasy....