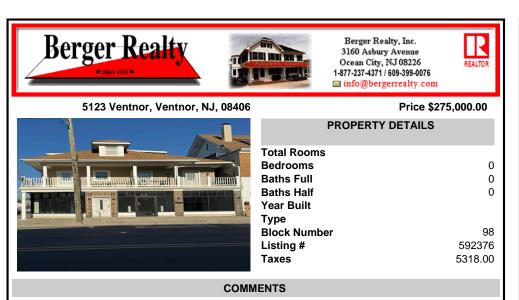

# COMMENTS

FOR SALE - 1st floor retail condo only. PRIME CORNER LOCATION - 1,377+/- sf. Corner of Ventnor Ave and Frankfort. Ideal for a small business either retail or office. Amazing window line - windows fronting both streets. Great visibility. Signage. Very active commercial market. Located near Wawa, the Ventnor Square Theatre and Nucky\'s Kitchen and Speakeasy....