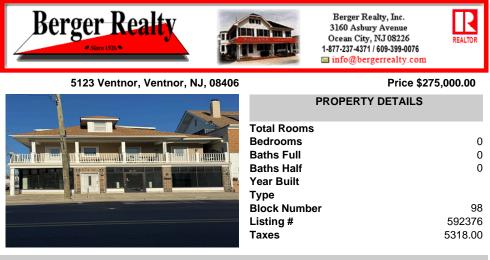

FOR SALE - 1st floor retail condo only. PRIME CORNER LOCATION - 1,377+/- sf. Corner of Ventnor Ave and Frankfort. Ideal for a small business either retail or office. Amazing window line - windows fronting both streets. Great visibility. Signage. Very active commercial market. Located near Wawa, the Ventnor Square Theatre and Nucky\'s Kitchen and Speakeasy....