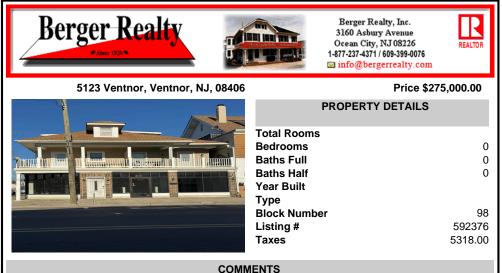

FOR SALE - 1st floor retail condo only. PRIME CORNER LOCATION - 1,377+/- sf. Corner of Ventnor Ave and Frankfort. Ideal for a small business either retail or office. Amazing window line - windows fronting both streets. Great visibility. Signage. Very active commercial market. Located near Wawa, the Ventnor Square Theatre and Nucky\'s Kitchen and Speakeasy....

## CONTACT

Scan to see Property page.

Ask for Sara Varani Berger Realty Inc 3160 Asbury Avenue, Ocean City Call: Email to: sev@bergerrealty.com

FOR SALE - 1st floor retail condo only. PRIME CORNER LOCATION - 1,377+/- sf. Corner of Ventnor Ave and Frankfort. Ideal for a small business either retail or office. Amazing window line - windows fronting both streets. Great visibility. Signage. Very active commercial market. Located near Wawa, the Ventnor Square Theatre and Nucky\'s Kitchen and Speakeasy....