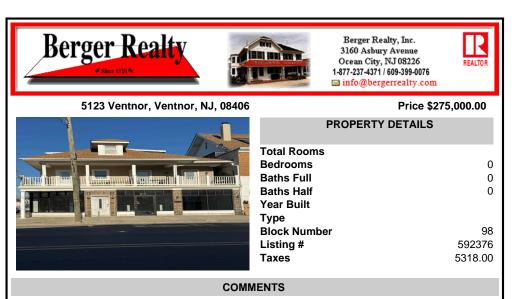

FOR SALE - 1st floor retail condo only. PRIME CORNER LOCATION - 1,377+/- sf. Corner of Ventnor Ave and Frankfort. Ideal for a small business either retail or office. Amazing window line - windows fronting both streets. Great visibility. Signage. Very active commercial market. Located near Wawa, the Ventnor Square Theatre and Nucky\'s Kitchen and Speakeasy....

## CONTACT

Scan to see Property page.

Ask for Sara Varani Berger Realty Inc 3160 Asbury Avenue, Ocean City Call: Email to: sev@bergerrealty.com

FOR SALE - 1st floor retail condo only. PRIME CORNER LOCATION - 1,377+/- sf. Corner of Ventnor Ave and Frankfort. Ideal for a small business either retail or office. Amazing window line - windows fronting both streets. Great visibility. Signage. Very active commercial market. Located near Wawa, the Ventnor Square Theatre and Nucky\'s Kitchen and Speakeasy....