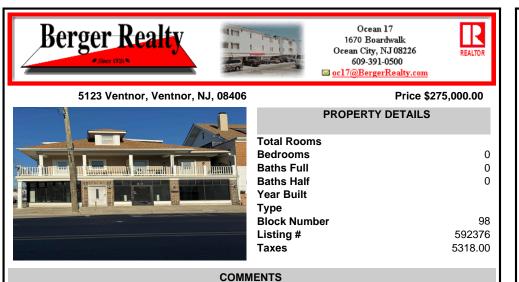

FOR SALE - 1st floor retail condo only. PRIME CORNER LOCATION - 1,377+/- sf. Corner of Ventnor Ave and Frankfort. Ideal for a small business either retail or office. Amazing window line - windows fronting both streets. Great visibility. Signage. Very active commercial market. Located near Wawa, the Ventnor Square Theatre and Nucky\'s Kitchen and Speakeasy ....

## CONTACT

Scan to see Property page.

Ask for Peter Harp **Berger Realty Inc** 1670 Boardwalk, Ocean City Call: 609-827-9399 Email to: pph@bergerrealty.com

COMMENTS

FOR SALE - 1st floor retail condo only. PRIME CORNER LOCATION - 1,377+/- sf. Corner of Ventnor Ave and Frankfort. Ideal for a small business either retail or office. Amazing window line - windows fronting both streets. Great visibility. Signage. Very active commercial market. Located near Wawa, the Ventnor Square Theatre and Nucky's Kitchen and Speakeasy ....