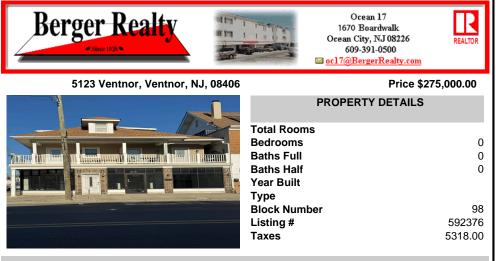

FOR SALE - 1st floor retail condo only. PRIME CORNER LOCATION - 1,377+/- sf. Corner of Ventnor Ave and Frankfort. Ideal for a small business either retail or office. Amazing window line - windows fronting both streets. Great visibility. Signage. Very active commercial market. Located near Wawa, the Ventnor Square Theatre and Nucky\'s Kitchen and Speakeasy ....

## CONTACT

Scan to see Property page.

Ask for Peter Harp **Berger Realty Inc** 1670 Boardwalk, Ocean City Call: 609-827-9399 Email to: pph@bergerrealty.com

COMMENTS

FOR SALE - 1st floor retail condo only. PRIME CORNER LOCATION - 1,377+/- sf. Corner of Ventnor Ave and Frankfort. Ideal for a small business either retail or office. Amazing window line - windows fronting both streets. Great visibility. Signage. Very active commercial market. Located near Wawa, the Ventnor Square Theatre and Nucky's Kitchen and Speakeasy ....