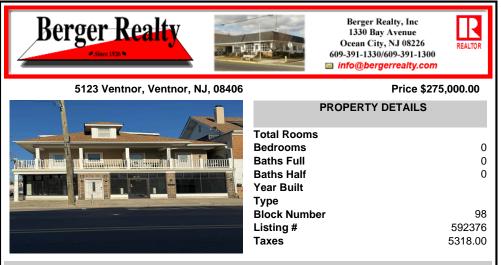

FOR SALE - 1st floor retail condo only. PRIME CORNER LOCATION - 1,377+/- sf. Corner of Ventnor Ave and Frankfort. Ideal for a small business either retail or office. Amazing window line - windows fronting both streets. Great visibility. Signage. Very active commercial market. Located near Wawa, the Ventnor Square Theatre and Nucky\'s Kitchen and Speakeasy....

# COMMENTS

FOR SALE - 1st floor retail condo only. PRIME CORNER LOCATION - 1,377+/- sf. Corner of Ventnor Ave and Frankfort. Ideal for a small business either retail or office. Amazing window line - windows fronting both streets. Great visibility. Signage. Very active commercial market. Located near Wawa, the Ventnor Square Theatre and Nucky\'s Kitchen and Speakeasy....