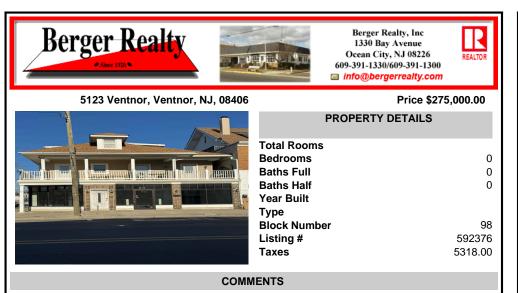

FOR SALE - 1st floor retail condo only. PRIME CORNER LOCATION - 1,377+/- sf. Corner of Ventnor Ave and Frankfort. Ideal for a small business either retail or office. Amazing window line - windows fronting both streets. Great visibility. Signage. Very active commercial market. Located near Wawa, the Ventnor Square Theatre and Nucky\'s Kitchen and Speakeasy....

# COMMENTS

FOR SALE - 1st floor retail condo only. PRIME CORNER LOCATION - 1,377+/- sf. Corner of Ventnor Ave and Frankfort. Ideal for a small business either retail or office. Amazing window line - windows fronting both streets. Great visibility. Signage. Very active commercial market. Located near Wawa, the Ventnor Square Theatre and Nucky\'s Kitchen and Speakeasy....