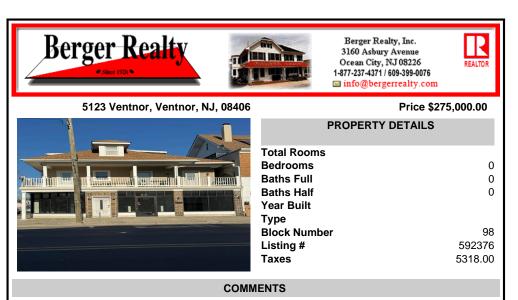

FOR SALE - 1st floor retail condo only. PRIME CORNER LOCATION - 1,377+/- sf. Corner of Ventnor Ave and Frankfort. Ideal for a small business either retail or office. Amazing window line - windows fronting both streets. Great visibility. Signage. Very active commercial market. Located near Wawa, the Ventnor Square Theatre and Nucky\'s Kitchen and Speakeasy ....

## COMMENTS

FOR SALE - 1st floor retail condo only. PRIME CORNER LOCATION - 1,377+/- sf. Corner of Ventnor Ave and Frankfort. Ideal for a small business either retail or office. Amazing window line - windows fronting both streets. Great visibility. Signage. Very active commercial market. Located near Wawa, the Ventnor Square Theatre and Nucky's Kitchen and Speakeasy ....