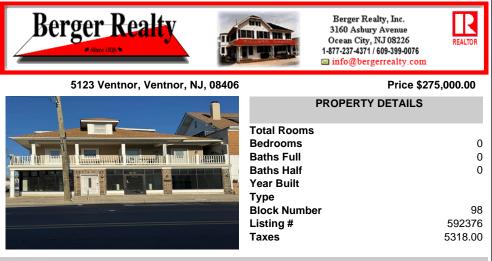

FOR SALE - 1st floor retail condo only. PRIME CORNER LOCATION - 1,377+/- sf. Corner of Ventnor Ave and Frankfort. Ideal for a small business either retail or office. Amazing window line - windows fronting both streets. Great visibility. Signage. Very active commercial market. Located near Wawa, the Ventnor Square Theatre and Nucky\'s Kitchen and Speakeasy ....

## COMMENTS

FOR SALE - 1st floor retail condo only. PRIME CORNER LOCATION - 1,377+/- sf. Corner of Ventnor Ave and Frankfort. Ideal for a small business either retail or office. Amazing window line - windows fronting both streets. Great visibility. Signage. Very active commercial market. Located near Wawa, the Ventnor Square Theatre and Nucky's Kitchen and Speakeasy ....