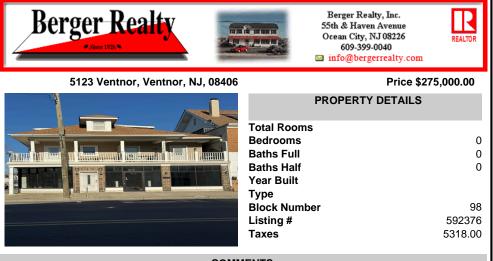

FOR SALE - 1st floor retail condo only. PRIME CORNER LOCATION - 1,377+/- sf. Corner of Ventnor Ave and Frankfort. Ideal for a small business either retail or office. Amazing window line - windows fronting both streets. Great visibility. Signage. Very active commercial market. Located near Wawa, the Ventnor Square Theatre and Nucky\'s Kitchen and Speakeasy....

## CONTACT

Scan to see Property page.

Ask for Martha Jamison Berger Realty Inc 109 E 55th St., Ocean City Call: 609-675-6608 Email to: mej@bergerrealty.com

COMMENTS

FOR SALE - 1st floor retail condo only. PRIME CORNER LOCATION - 1,377+/- sf. Corner of Ventnor Ave and Frankfort. Ideal for a small business either retail or office. Amazing window line - windows fronting both streets. Great visibility. Signage. Very active commercial market. Located near Wawa, the Ventnor Square Theatre and Nucky\'s Kitchen and Speakeasy....