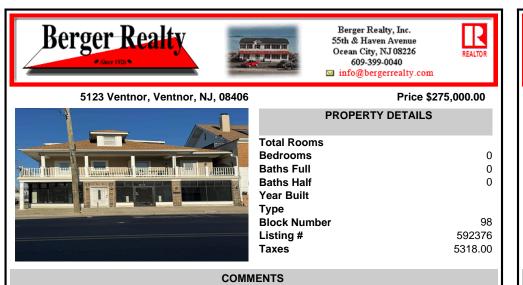

FOR SALE - 1st floor retail condo only. PRIME CORNER LOCATION - 1,377+/- sf. Corner of Ventnor Ave and Frankfort. Ideal for a small business either retail or office. Amazing window line - windows fronting both streets. Great visibility. Signage. Very active commercial market. Located near Wawa, the Ventnor Square Theatre and Nucky\'s Kitchen and Speakeasy....

## CONTACT

Scan to see Property page.

Ask for Martha Jamison Berger Realty Inc 109 E 55th St., Ocean City Call: 609-675-6608 Email to: mej@bergerrealty.com

COMMENTS

FOR SALE - 1st floor retail condo only. PRIME CORNER LOCATION - 1,377+/- sf. Corner of Ventnor Ave and Frankfort. Ideal for a small business either retail or office. Amazing window line - windows fronting both streets. Great visibility. Signage. Very active commercial market. Located near Wawa, the Ventnor Square Theatre and Nucky\'s Kitchen and Speakeasy....