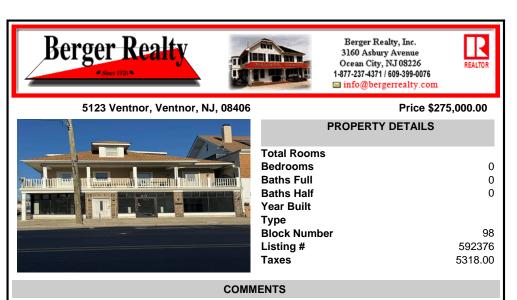

FOR SALE - 1st floor retail condo only. PRIME CORNER LOCATION - 1,377+/- sf. Corner of Ventnor Ave and Frankfort. Ideal for a small business either retail or office. Amazing window line - windows fronting both streets. Great visibility. Signage. Very active commercial market. Located near Wawa, the Ventnor Square Theatre and Nucky\'s Kitchen and Speakeasy ....

# COMMENTS

FOR SALE - 1st floor retail condo only. PRIME CORNER LOCATION - 1,377+/- sf. Corner of Ventnor Ave and Frankfort. Ideal for a small business either retail or office. Amazing window line - windows fronting both streets. Great visibility. Signage. Very active commercial market. Located near Wawa, the Ventnor Square Theatre and Nucky's Kitchen and Speakeasy ....