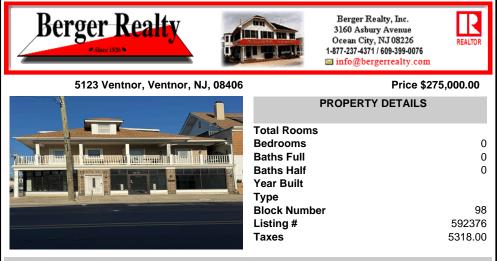

FOR SALE - 1st floor retail condo only. PRIME CORNER LOCATION - 1,377+/- sf. Corner of Ventnor Ave and Frankfort. Ideal for a small business either retail or office. Amazing window line - windows fronting both streets. Great visibility. Signage. Very active commercial market. Located near Wawa, the Ventnor Square Theatre and Nucky\'s Kitchen and Speakeasy ....

# COMMENTS

FOR SALE - 1st floor retail condo only. PRIME CORNER LOCATION - 1,377+/- sf. Corner of Ventnor Ave and Frankfort. Ideal for a small business either retail or office. Amazing window line - windows fronting both streets. Great visibility. Signage. Very active commercial market. Located near Wawa, the Ventnor Square Theatre and Nucky's Kitchen and Speakeasy ....