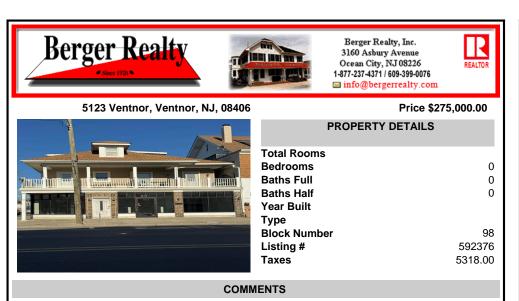

FOR SALE - 1st floor retail condo only. PRIME CORNER LOCATION - 1,377+/- sf. Corner of Ventnor Ave and Frankfort. Ideal for a small business either retail or office. Amazing window line - windows fronting both streets. Great visibility. Signage. Very active commercial market. Located near Wawa, the Ventnor Square Theatre and Nucky\'s Kitchen and Speakeasy....

# COMMENTS

FOR SALE - 1st floor retail condo only. PRIME CORNER LOCATION - 1,377+/- sf. Corner of Ventnor Ave and Frankfort. Ideal for a small business either retail or office. Amazing window line - windows fronting both streets. Great visibility. Signage. Very active commercial market. Located near Wawa, the Ventnor Square Theatre and Nucky\'s Kitchen and Speakeasy....