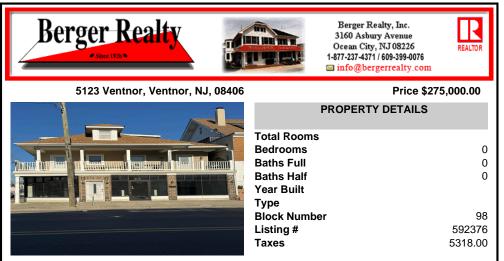

FOR SALE - 1st floor retail condo only. PRIME CORNER LOCATION - 1,377+/- sf. Corner of Ventnor Ave and Frankfort. Ideal for a small business either retail or office. Amazing window line - windows fronting both streets. Great visibility. Signage. Very active commercial market. Located near Wawa, the Ventnor Square Theatre and Nucky\'s Kitchen and Speakeasy....

# COMMENTS

FOR SALE - 1st floor retail condo only. PRIME CORNER LOCATION - 1,377+/- sf. Corner of Ventnor Ave and Frankfort. Ideal for a small business either retail or office. Amazing window line - windows fronting both streets. Great visibility. Signage. Very active commercial market. Located near Wawa, the Ventnor Square Theatre and Nucky\'s Kitchen and Speakeasy....