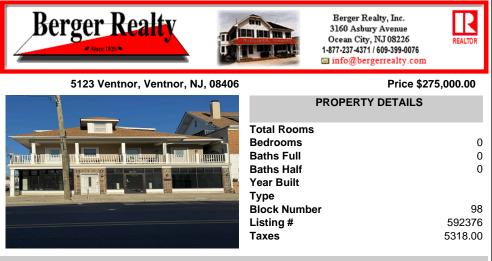

FOR SALE - 1st floor retail condo only. PRIME CORNER LOCATION - 1,377+/- sf. Corner of Ventnor Ave and Frankfort. Ideal for a small business either retail or office. Amazing window line - windows fronting both streets. Great visibility. Signage. Very active commercial market. Located near Wawa, the Ventnor Square Theatre and Nucky\'s Kitchen and Speakeasy....

# COMMENTS

FOR SALE - 1st floor retail condo only. PRIME CORNER LOCATION - 1,377+/- sf. Corner of Ventnor Ave and Frankfort. Ideal for a small business either retail or office. Amazing window line - windows fronting both streets. Great visibility. Signage. Very active commercial market. Located near Wawa, the Ventnor Square Theatre and Nucky\'s Kitchen and Speakeasy....