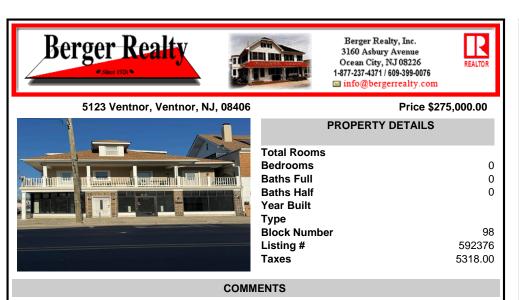

FOR SALE - 1st floor retail condo only. PRIME CORNER LOCATION - 1,377+/- sf. Corner of Ventnor Ave and Frankfort. Ideal for a small business either retail or office. Amazing window line - windows fronting both streets. Great visibility. Signage. Very active commercial market. Located near Wawa, the Ventnor Square Theatre and Nucky\'s Kitchen and Speakeasy....

# COMMENTS

FOR SALE - 1st floor retail condo only. PRIME CORNER LOCATION - 1,377+/- sf. Corner of Ventnor Ave and Frankfort. Ideal for a small business either retail or office. Amazing window line - windows fronting both streets. Great visibility. Signage. Very active commercial market. Located near Wawa, the Ventnor Square Theatre and Nucky\'s Kitchen and Speakeasy....