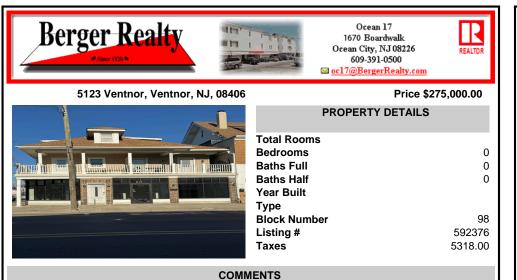

FOR SALE - 1st floor retail condo only. PRIME CORNER LOCATION - 1,377+/- sf. Corner of Ventnor Ave and Frankfort. Ideal for a small business either retail or office. Amazing window line - windows fronting both streets. Great visibility. Signage. Very active commercial market. Located near Wawa, the Ventnor Square Theatre and Nucky\'s Kitchen and Speakeasy....

## CONTACT

Scan to see Property page.

Ask for Kevin Laskowski Berger Realty Inc 1670 Boardwalk, Ocean City Call: 267-432-1248 Email to: kml@bergerrealty.com

COMMENTS

FOR SALE - 1st floor retail condo only. PRIME CORNER LOCATION - 1,377+/- sf. Corner of Ventnor Ave and Frankfort. Ideal for a small business either retail or office. Amazing window line - windows fronting both streets. Great visibility. Signage. Very active commercial market. Located near Wawa, the Ventnor Square Theatre and Nucky\'s Kitchen and Speakeasy....