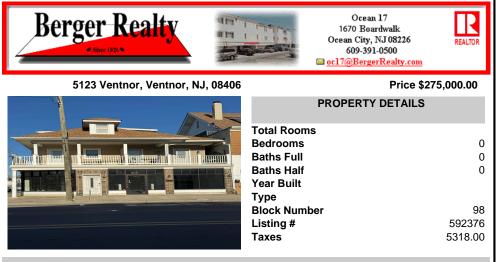

FOR SALE - 1st floor retail condo only. PRIME CORNER LOCATION - 1,377+/- sf. Corner of Ventnor Ave and Frankfort. Ideal for a small business either retail or office. Amazing window line - windows fronting both streets. Great visibility. Signage. Very active commercial market. Located near Wawa, the Ventnor Square Theatre and Nucky\'s Kitchen and Speakeasy....

## CONTACT

Scan to see Property page.

Ask for Kevin Laskowski Berger Realty Inc 1670 Boardwalk, Ocean City Call: 267-432-1248 Email to: kml@bergerrealty.com

COMMENTS

FOR SALE - 1st floor retail condo only. PRIME CORNER LOCATION - 1,377+/- sf. Corner of Ventnor Ave and Frankfort. Ideal for a small business either retail or office. Amazing window line - windows fronting both streets. Great visibility. Signage. Very active commercial market. Located near Wawa, the Ventnor Square Theatre and Nucky\'s Kitchen and Speakeasy....