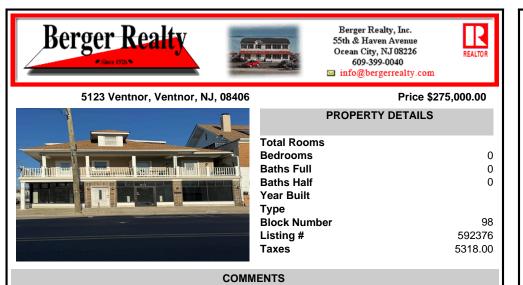

FOR SALE - 1st floor retail condo only. PRIME CORNER LOCATION - 1,377+/- sf. Corner of Ventnor Ave and Frankfort. Ideal for a small business either retail or office. Amazing window line - windows fronting both streets. Great visibility. Signage. Very active commercial market. Located near Wawa, the Ventnor Square Theatre and Nucky\'s Kitchen and Speakeasy ....