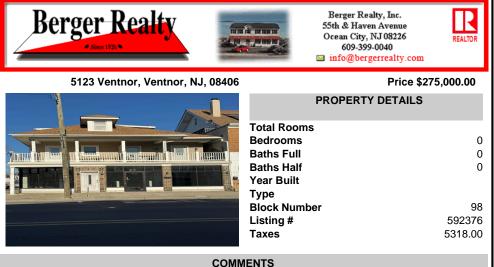

## CONTACT

Scan to see Property page.

Ask for James P. Monroe Berger Realty Inc 109 E 55th St., Ocean City Call:

Email to: jmp@bergerrealty.com

FOR SALE - 1st floor retail condo only. PRIME CORNER LOCATION - 1,377+/- sf. Corner of Ventnor Ave and Frankfort. Ideal for a small business either retail or office. Amazing window line - windows fronting both streets. Great visibility. Signage. Very active commercial market. Located near Wawa, the Ventnor Square Theatre and Nucky's Kitchen and Speakeasy ....