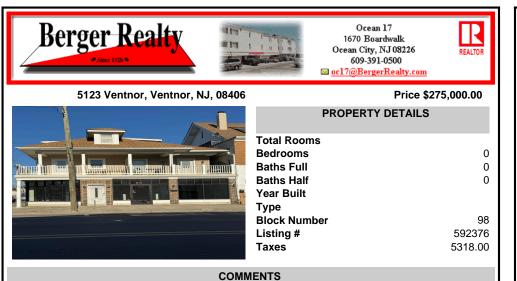

FOR SALE - 1st floor retail condo only. PRIME CORNER LOCATION - 1,377+/- sf. Corner of Ventnor Ave and Frankfort. Ideal for a small business either retail or office. Amazing window line - windows fronting both streets. Great visibility. Signage. Very active commercial market. Located near Wawa, the Ventnor Square Theatre and Nucky\'s Kitchen and Speakeasy ....

## CONTACT

Scan to see Property page.

Ask for John Andrews Berger Realty Inc 1670 Boardwalk, Ocean City Call: Email to: ja@bergerrealty.com

COMMENTS

FOR SALE - 1st floor retail condo only. PRIME CORNER LOCATION - 1,377+/- sf. Corner of Ventnor Ave and Frankfort. Ideal for a small business either retail or office. Amazing window line - windows fronting both streets. Great visibility. Signage. Very active commercial market. Located near Wawa, the Ventnor Square Theatre and Nucky's Kitchen and Speakeasy ....