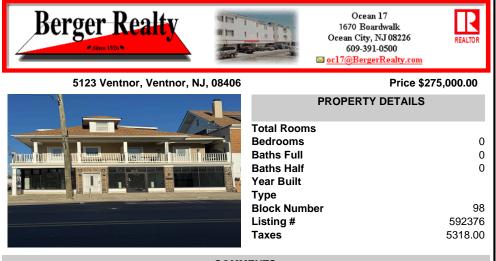

## CONTACT

Scan to see Property page.

Ask for John Andrews Berger Realty Inc 1670 Boardwalk, Ocean City Call: Email to: ja@bergerrealty.com

COMMENTS

FOR SALE - 1st floor retail condo only. PRIME CORNER LOCATION - 1,377+/- sf. Corner of Ventnor Ave and Frankfort. Ideal for a small business either retail or office. Amazing window line - windows fronting both streets. Great visibility. Signage. Very active commercial market. Located near Wawa, the Ventnor Square Theatre and Nucky's Kitchen and Speakeasy ....

FOR SALE - 1st floor retail condo only. PRIME CORNER LOCATION - 1,377+/- sf. Corner of Ventnor Ave and Frankfort. Ideal for a small business either retail or office. Amazing window line - windows fronting both streets. Great visibility. Signage. Very active commercial market. Located near Wawa, the Ventnor Square Theatre and Nucky\'s Kitchen and Speakeasy ....