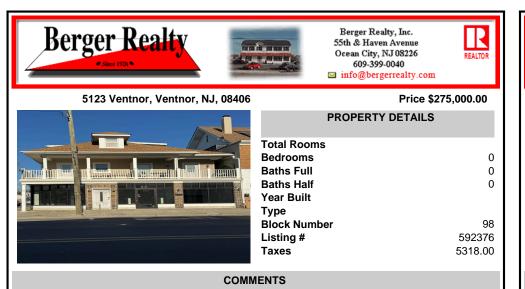

FOR SALE - 1st floor retail condo only. PRIME CORNER LOCATION - 1,377+/- sf. Corner of Ventnor Ave and Frankfort. Ideal for a small business either retail or office. Amazing window line - windows fronting both streets. Great visibility. Signage. Very active commercial market. Located near Wawa, the Ventnor Square Theatre and Nucky\'s Kitchen and Speakeasy....

## COMMENTS

FOR SALE - 1st floor retail condo only. PRIME CORNER LOCATION - 1,377+/- sf. Corner of Ventnor Ave and Frankfort. Ideal for a small business either retail or office. Amazing window line - windows fronting both streets. Great visibility. Signage. Very active commercial market. Located near Wawa, the Ventnor Square Theatre and Nucky\'s Kitchen and Speakeasy....