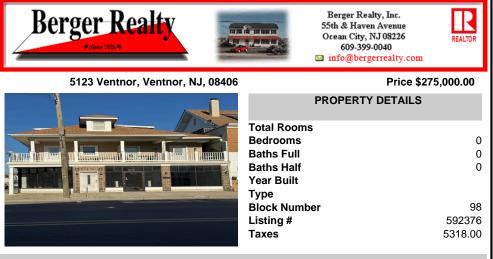

FOR SALE - 1st floor retail condo only. PRIME CORNER LOCATION - 1,377+/- sf. Corner of Ventnor Ave and Frankfort. Ideal for a small business either retail or office. Amazing window line - windows fronting both streets. Great visibility. Signage. Very active commercial market. Located near Wawa, the Ventnor Square Theatre and Nucky\'s Kitchen and Speakeasy....

## COMMENTS

FOR SALE - 1st floor retail condo only. PRIME CORNER LOCATION - 1,377+/- sf. Corner of Ventnor Ave and Frankfort. Ideal for a small business either retail or office. Amazing window line - windows fronting both streets. Great visibility. Signage. Very active commercial market. Located near Wawa, the Ventnor Square Theatre and Nucky\'s Kitchen and Speakeasy....