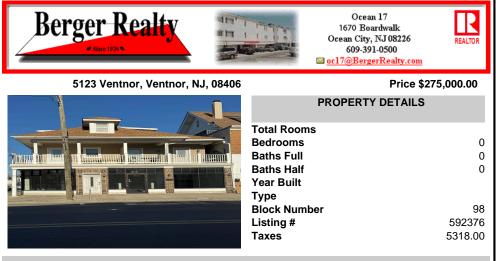

FOR SALE - 1st floor retail condo only. PRIME CORNER LOCATION - 1,377+/- sf. Corner of Ventnor Ave and Frankfort. Ideal for a small business either retail or office. Amazing window line - windows fronting both streets. Great visibility. Signage. Very active commercial market. Located near Wawa, the Ventnor Square Theatre and Nucky\'s Kitchen and Speakeasy ....

## CONTACT

Scan to see Property page.

Ask for David Young **Berger Realty Inc** 1670 Boardwalk, Ocean City Call: 609-827-5077 Email to: day@bergerrealty.com

COMMENTS

FOR SALE - 1st floor retail condo only. PRIME CORNER LOCATION - 1,377+/- sf. Corner of Ventnor Ave and Frankfort. Ideal for a small business either retail or office. Amazing window line - windows fronting both streets. Great visibility. Signage. Very active commercial market. Located near Wawa, the Ventnor Square Theatre and Nucky's Kitchen and Speakeasy ....