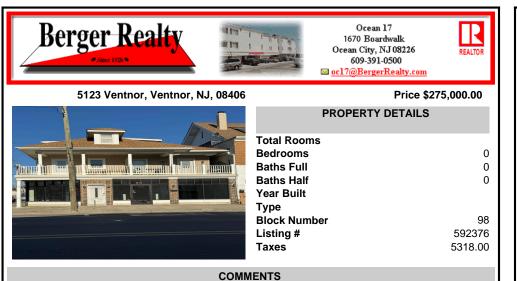

FOR SALE - 1st floor retail condo only. PRIME CORNER LOCATION - 1,377+/- sf. Corner of Ventnor Ave and Frankfort. Ideal for a small business either retail or office. Amazing window line - windows fronting both streets. Great visibility. Signage. Very active commercial market. Located near Wawa, the Ventnor Square Theatre and Nucky\'s Kitchen and Speakeasy ....

## CONTACT

Scan to see Property page.

Ask for David Young **Berger Realty Inc** 1670 Boardwalk, Ocean City Call: 609-827-5077 Email to: day@bergerrealty.com

COMMENTS

FOR SALE - 1st floor retail condo only. PRIME CORNER LOCATION - 1,377+/- sf. Corner of Ventnor Ave and Frankfort. Ideal for a small business either retail or office. Amazing window line - windows fronting both streets. Great visibility. Signage. Very active commercial market. Located near Wawa, the Ventnor Square Theatre and Nucky's Kitchen and Speakeasy ....