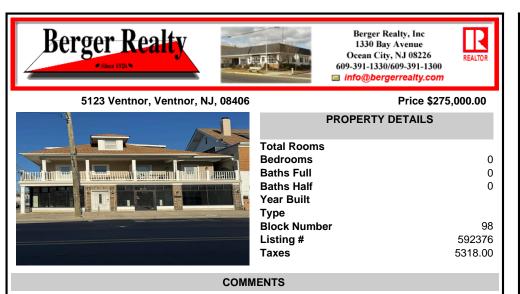

FOR SALE - 1st floor retail condo only. PRIME CORNER LOCATION - 1,377+/- sf. Corner of Ventnor Ave and Frankfort. Ideal for a small business either retail or office. Amazing window line - windows fronting both streets. Great visibility. Signage. Very active commercial market. Located near Wawa, the Ventnor Square Theatre and Nucky\'s Kitchen and Speakeasy ....

## CONTACT

Scan to see Property page.

Ask for Cassidy Fletcher Berger Realty Inc 1330 Bay Avenue, Ocean City Call: 609-425-6121 Email to: crf@bergerrealty.com

COMMENTS

FOR SALE - 1st floor retail condo only. PRIME CORNER LOCATION - 1,377+/- sf. Corner of Ventnor Ave and Frankfort. Ideal for a small business either retail or office. Amazing window line - windows fronting both streets. Great visibility. Signage. Very active commercial market. Located near Wawa, the Ventnor Square Theatre and Nucky's Kitchen and Speakeasy ....