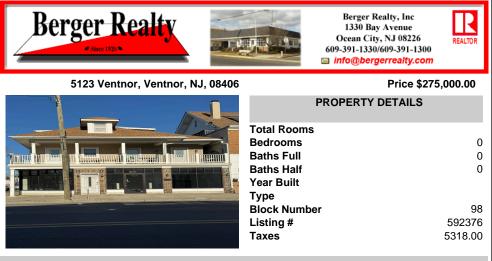

FOR SALE - 1st floor retail condo only. PRIME CORNER LOCATION - 1,377+/- sf. Corner of Ventnor Ave and Frankfort. Ideal for a small business either retail or office. Amazing window line - windows fronting both streets. Great visibility. Signage. Very active commercial market. Located near Wawa, the Ventnor Square Theatre and Nucky\'s Kitchen and Speakeasy ....

## CONTACT

Scan to see Property page.

Ask for Cassidy Fletcher Berger Realty Inc 1330 Bay Avenue, Ocean City Call: 609-425-6121 Email to: crf@bergerrealty.com

COMMENTS

FOR SALE - 1st floor retail condo only. PRIME CORNER LOCATION - 1,377+/- sf. Corner of Ventnor Ave and Frankfort. Ideal for a small business either retail or office. Amazing window line - windows fronting both streets. Great visibility. Signage. Very active commercial market. Located near Wawa, the Ventnor Square Theatre and Nucky's Kitchen and Speakeasy ....