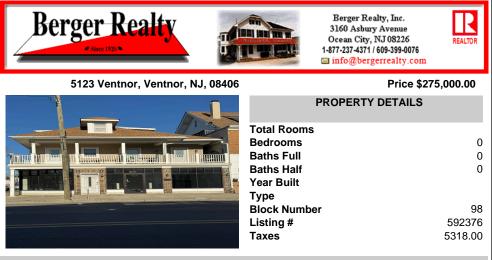

# COMMENTS

FOR SALE - 1st floor retail condo only. PRIME CORNER LOCATION - 1,377+/- sf. Corner of Ventnor Ave and Frankfort. Ideal for a small business either retail or office. Amazing window line - windows fronting both streets. Great visibility. Signage. Very active commercial market. Located near Wawa, the Ventnor Square Theatre and Nucky's Kitchen and Speakeasy ....