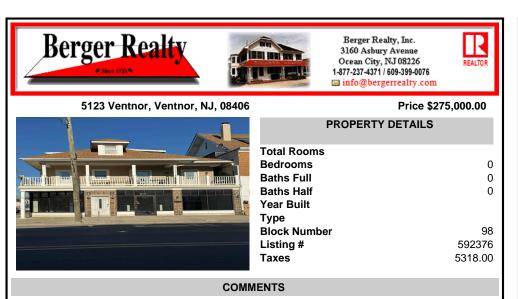

# COMMENTS

FOR SALE - 1st floor retail condo only. PRIME CORNER LOCATION - 1,377+/- sf. Corner of Ventnor Ave and Frankfort. Ideal for a small business either retail or office. Amazing window line - windows fronting both streets. Great visibility. Signage. Very active commercial market. Located near Wawa, the Ventnor Square Theatre and Nucky's Kitchen and Speakeasy ....