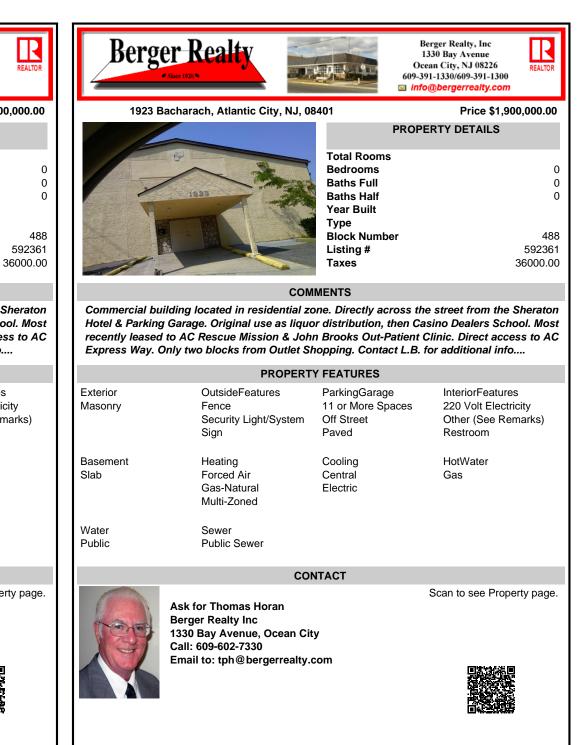

1923 Bacharach, Atlantic City, NJ, 08401

## COMMENTS

Commercial building located in residential zone. Directly across the street from the Sheraton Hotel & Parking Garage. Original use as liquor distribution, then Casino Dealers School. Most recently leased to AC Rescue Mission & John Brooks Out-Patient Clinic. Direct access to AC Express Way. Only two blocks from Outlet Shopping. Contact L.B. for additional info....

| PROPERTY FEATURES   |                                                           |                                                           |                                                                             |
|---------------------|-----------------------------------------------------------|-----------------------------------------------------------|-----------------------------------------------------------------------------|
| Exterior<br>Masonry | OutsideFeatures<br>Fence<br>Security Light/System<br>Sign | ParkingGarage<br>11 or More Spaces<br>Off Street<br>Paved | InteriorFeatures<br>220 Volt Electricity<br>Other (See Remarks)<br>Restroom |
| Basement<br>Slab    | Heating<br>Forced Air<br>Gas-Natural<br>Multi-Zoned       | Cooling<br>Central<br>Electric                            | HotWater<br>Gas                                                             |
| Water<br>Public     | Sewer<br>Public Sewer                                     |                                                           |                                                                             |

CONTACT

Ask for Thomas Horan **Berger Realty Inc** 1330 Bay Avenue, Ocean City Call: 609-602-7330 Email to: tph@bergerrealty.com

Scan to see Property page.

Berger Realty, Inc

1330 Bay Avenue

Ocean City, NJ 08226

609-391-1330/609-391-1300

info@bergerrealty.com

REALTOR

592361

Price \$1,900,000.00