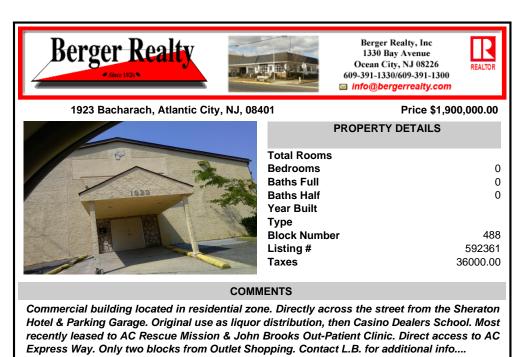

1923 Bacharach, Atlantic City, NJ, 08401

## J, 08401 Price \$1,900,000.00 PROPERTY DETAILS Total Rooms Bedrooms Baths Full 0 Baths Half 0 Year Built Type Block Number 488 Listing # 592361 Taxes 36000.00

Berger Realty, Inc

1330 Bay Avenue

Ocean City, NJ 08226

## COMMENTS

Commercial building located in residential zone. Directly across the street from the Sheraton Hotel & Parking Garage. Original use as liquor distribution, then Casino Dealers School. Most recently leased to AC Rescue Mission & John Brooks Out-Patient Clinic. Direct access to AC Express Way. Only two blocks from Outlet Shopping. Contact L.B. for additional info....