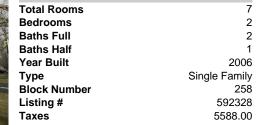

. .

| F                                                                                                               |
|-----------------------------------------------------------------------------------------------------------------|
| Total Rooms<br>Bedrooms<br>Baths Full<br>Baths Half<br>Year Built<br>Type<br>Block Number<br>Listing #<br>Taxes |

| Dauis ruii   | ۷.            |
|--------------|---------------|
| Baths Half   | 1             |
| Year Built   | 2006          |
| Туре         | Single Family |
| Block Number | 258           |
| Listing #    | 592328        |
| Taxes        | 5588.00       |
|              |               |

7

2

 $\mathbf{a}$ 