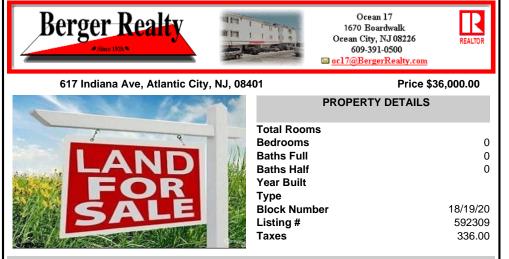

## COMMENTS

Experience an outstanding investment opportunity with three adjacent vacant parcels in the heart of Atlantic City. This combined 2,463-square-foot lot offers endless possibilities for development in a prime R-3 and R-1 zoning district. Located in a vibrant neighborhood, the property is within walking distance of Atlantic City Outlets, restaurants, near High School, public ...