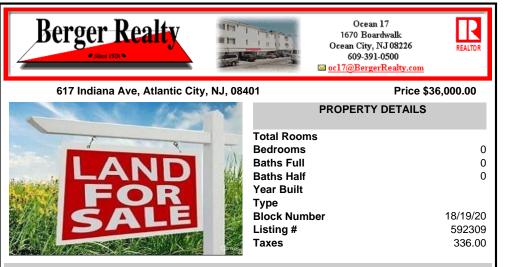

## COMMENTS

Experience an outstanding investment opportunity with three adjacent vacant parcels in the heart of Atlantic City. This combined 2,463-square-foot lot offers endless possibilities for development in a prime R-3 and R-1 zoning district. Located in a vibrant neighborhood, the property is within walking distance of Atlantic City Outlets, restaurants, near High School, public ...