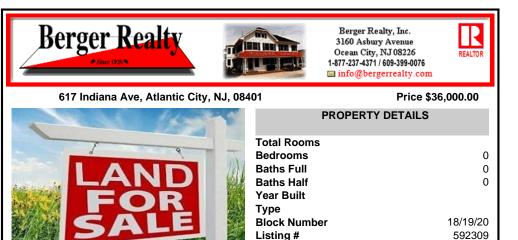

# COMMENTS

Experience an outstanding investment opportunity with three adjacent vacant parcels in the heart of Atlantic City. This combined 2,463-square-foot lot offers endless possibilities for development in a prime R-3 and R-1 zoning district. Located in a vibrant neighborhood, the property is within walking distance of Atlantic City Outlets, restaurants, near High School, public ...

#### COMMENTS

Taxes

Experience an outstanding investment opportunity with three adjacent vacant parcels in the heart of Atlantic City. This combined 2,463-square-foot lot offers endless possibilities for development in a prime R-3 and R-1 zoning district. Located in a vibrant neighborhood, the property is within walking distance of Atlantic City Outlets, restaurants, near High School, public ...