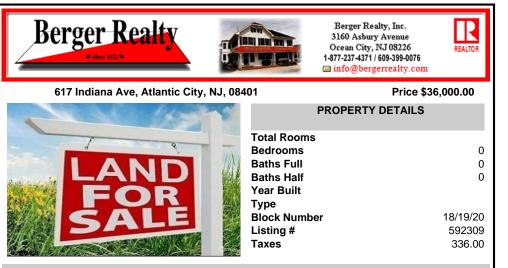

# COMMENTS

Experience an outstanding investment opportunity with three adjacent vacant parcels in the heart of Atlantic City. This combined 2,463-square-foot lot offers endless possibilities for development in a prime R-3 and R-1 zoning district. Located in a vibrant neighborhood, the property is within walking distance of Atlantic City Outlets, restaurants, near High School, public ...

#### COMMENTS

Taxes

Experience an outstanding investment opportunity with three adjacent vacant parcels in the heart of Atlantic City. This combined 2,463-square-foot lot offers endless possibilities for development in a prime R-3 and R-1 zoning district. Located in a vibrant neighborhood, the property is within walking distance of Atlantic City Outlets, restaurants, near High School, public ...