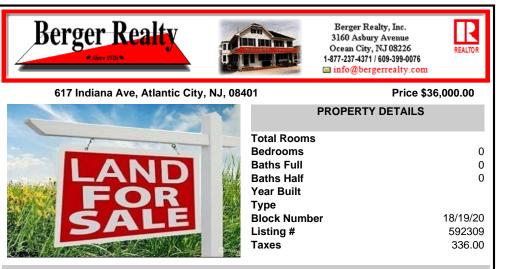

# COMMENTS

Experience an outstanding investment opportunity with three adjacent vacant parcels in the heart of Atlantic City. This combined 2,463-square-foot lot offers endless possibilities for development in a prime R-3 and R-1 zoning district. Located in a vibrant neighborhood, the property is within walking distance of Atlantic City Outlets, restaurants, near High School, public ...

## COMMENTS

Experience an outstanding investment opportunity with three adjacent vacant parcels in the heart of Atlantic City. This combined 2,463-square-foot lot offers endless possibilities for development in a prime R-3 and R-1 zoning district. Located in a vibrant neighborhood, the property is within walking distance of Atlantic City Outlets, restaurants, near High School, public ...